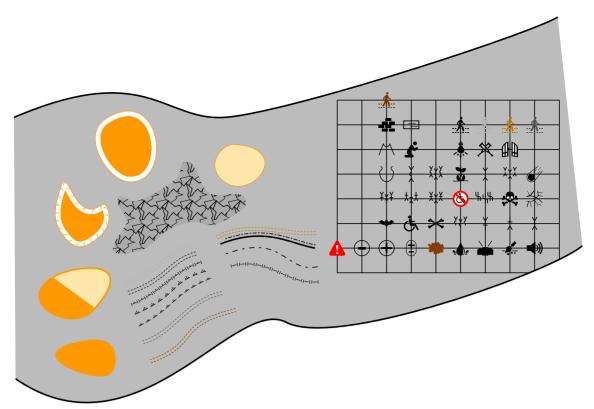

pendant

pillar with curtains

pillars with curtains

photo

plus

χχχ

**(+)** 

| Legend           |                           |                                         |                             |
|------------------|---------------------------|-----------------------------------------|-----------------------------|
|                  | wall                      |                                         | plus/minus                  |
|                  | border                    | ***                                     | seed germination            |
| , i              | altar                     | X                                       | stalactite and stalagmite   |
| - K              | archeological excavation  | XXX                                     | stalactites and stalagmites |
| <b>4</b> ))      | audio                     |                                         | tree trunk                  |
| *                | bat                       | $\sim$                                  | volcano                     |
| <b>×</b>         | bone                      | <b>.</b>                                | walkway                     |
| ξέξ              | curtains                  | <u>.</u>                                | walkway metalic             |
| <b>A</b>         | danger                    | :: <b>Å</b> ::                          | walkway soil                |
| ¥                | disc at pillar            | - <u>:Å</u> :                           | walkway stone               |
| ¥                | disc at stalactite        | :: <b>/</b> ::                          | walkway wood                |
| ţ                | disc at stalagmite        |                                         | water drip                  |
| XXX              | discs at pillars          | Ŀ                                       | wheelchair accessible       |
| Υ <sub>Υ</sub> Υ | discs at stalactites      | THANKING                                | abyss entrance              |
| t <sub>t</sub> t | discs at stalagmites      | -11-11-11-11-11-                        | dripline                    |
|                  | electric light            |                                         | fault                       |
| ×                | ex-voto                   |                                         | joint                       |
| 40               | gate                      | 11. 11. 11. 11. 11. 11. 11. 11.         | low ceiling                 |
| <b>%</b> %       | helictites                | 114 AP AP AP AP AP                      | pit/chimney                 |
| <b>;</b> ∞;      | human bone                |                                         | walkway                     |
| 4                | masonry                   |                                         | walkway metalic             |
| <u> </u>         | minus                     |                                         | walkway soil                |
| ***              | mud                       |                                         | walkway stone               |
| 茶                | cracked mud               | ::::::::::::::::::::::::::::::::::::::: | walkway wood                |
|                  | nameplate                 |                                         | cracked mud                 |
| 8                | not wheelchair accessible |                                         | pillar                      |

pillar with curtains

stalactite and stalagmite

stalactite

stalagmite